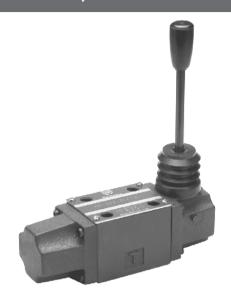

## MANUALLY OPERATED DIRECTIONAL VALVE (SUBPLATE MOUNTED TYPE)

Subplate Mounted Type